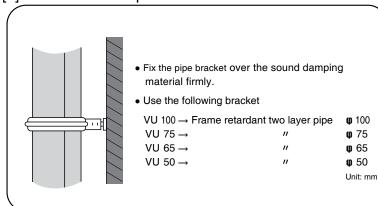

of Straight pipe





- Wrap the pipe with DB cover for straight pipe
- Remove the release liner of double-coated tape at the edge of the cover
- Wrap the pipe cover as overlapping the sound absorption layer

## [4] Conjunction of Elbow with Straight Pipe



## [2] Installation of Elbow Pipe

Regarding the elbow integrated with PVC pipe, put the sleeve in as-is.

DO NOT leave the integrated elbow ourside, and storage it the place with direct sunlight.

 If slideing up/down the cover after installation or there is a pipe socket, wrap the cover as putting together the sound absorbtion

layer.



 Apply the joint tape with peeling the release liner Hold the joint tape by hand until it stick on the surface completely

### [5] Fixing Up Polyethylene Strip



## [6] Attachment of Pipe Bracket



NITTO DENKO GROUP