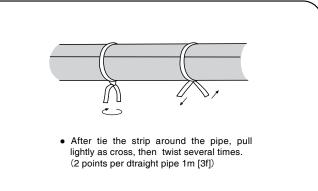

kage Contents



### [3] Installation of Straight pipe





- Wrap the pipe with DB cover for straight pipe
- Remove the release liner of double-coated tape at the edge of the cover
- Wrap the pipe cover as overlapping the sound absorption layer

## [4] Conjunction of Elbow with Straight Pipe



## [2] Installation of Elbow Pipe

Regarding the elbow integrated with PVC pipe, put the sleeve in as-is.

DO NOT leave the integrated elbow ourside, and storage it the place with direct sunlight.

 If slideing up/down the cover after installation or there is a pipe socket, wrap the cover as putting together the sound absorbtion

layer.



 Apply the joint tape with peeling the release liner Hold the joint tape by hand until it stick on the surface completely

### [5] Fixing Up Polyethylene Strip



## [6] Attachment of Pipe Bracket



NITTO DENKO GROUP