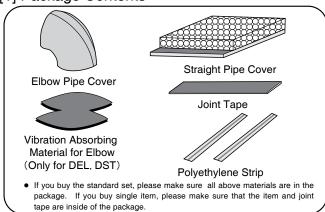

# **DB Cover DC-5000L Installation Guide**

#### [1] Package Contents



### [3] Installation of Straight pipe





- Wrap the pipe with DB cover for straight pipe
- Remove the release liner of double-coated tape at the edge of the cover
- Wrap the pipe cover as overlapping the sound absorption layer

## [4] Conjunction of Elbow with Straight Pipe



## [2] Installation of Elbow Pipe

Regarding the elbow integrated with PVC pipe, put the sleeve in as-is.

DO NOT leave the integrated elbow ourside, and storage it the place with direct sunlight.

 If slideing up/down the cover after installation or there is a pipe socket, wrap the cover as putting together the sound absorbtion

layer.



 Apply the joint tape with peeling the release liner Hold the joint tape by hand until it stick on the surface completely

### [5] Fixing Up Polyethylene Strip



## [6] Attach