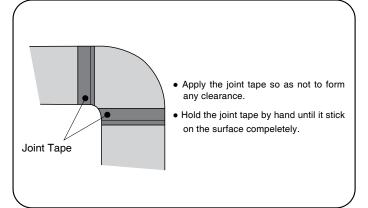

layer.

 Apply the joint tape with peeling the release liner Hold the joint tape by hand until it stick on the surface completely