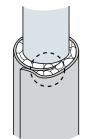

## [2] Installation of Elbow Pipe

Regarding the elbow integrated with PVC pipe, put the sleeve in as-is.

DO NOT leave the integrated elbow ourside, and storage it the place with direct sunlight.

 If slideing up/down the cover after installation or there is a pipe socket, wrap the cover as putting together the sound absorbtion

layer.

 Apply the joint tape with peeling the release liner Hold the joint tape by hand until it stick on the surface completely