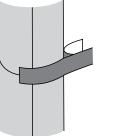

# **DB Cover DC-5000L Installation Guide**

#### [1] Package Contents



### [3] Installation of Straight pipe





- Wrap the pipe with DB cover for straight pipe
- Remove the release liner of double-coated tape at the edge of the cover
- Wrap the pipe cover as overlapping the sound absorption layer

## [4] Conjunction of Elbow with Straight Pipe



## [2] Installation of Elbow Pipe

Regarding the elbow integrated with PVC pipe, put the sleeve in as-is.

DO NOT leave the integrated elbow ourside, and storage it the place with direct sunlight.

 If slideing up/down the cover after installation or there is a pipe socket, wrap the cover as putting together the sound absorbtion

layer.



 Apply the joint tape with peeling the release liner Hold the joint tape by hand until it stick on the surface completely

### [5] Fixing Up Polyethylene Strip



## [6] Attachment of Pipe Bracket



NITTO DENKO GROUP