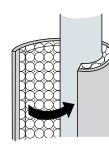

### [3] Installation of Straight pipe

- Wrap the pipe with DB cover for straight pipe
- Remove the release liner of double-coated tape at the edge of the cover
- Wrap the pipe cover as overlapping the sound absorption layer